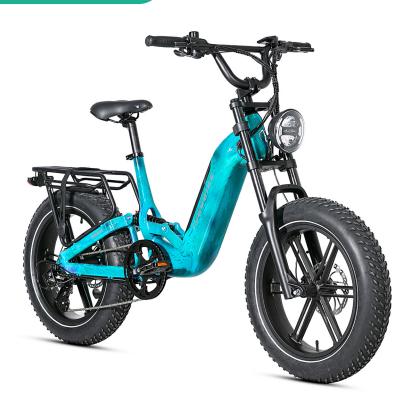

## **DIMENSIONS**

Handlebar Height: 1000mm

Total Length: 1760mm

Wheelbase: 1187mm

Wheel Size: 20" x 4.0"

Seat Height: 820mm - 960mm

Chain Stay: 448mm

Top Tube Length: 576mm