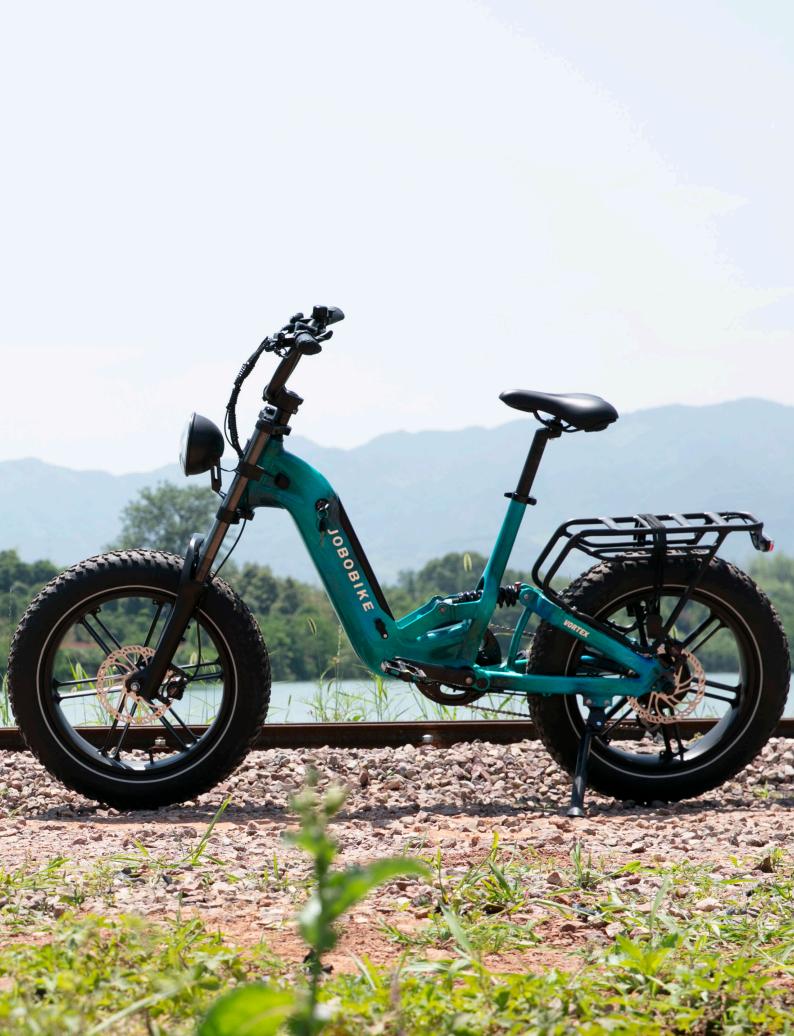

# Vortex

## **TECHNICAL DATA**

Color Capri Blue/Violet
Frame 6061 Aluminum alloy

Battery 48V15Ah Motor 48V250W

Display High-contrast color display with bluetooth

Charger 48V3A Sensor Torque sensor

Front fork Hydraulic Suspension fork
Brake system Hydraulic disc brake

Power assist 5-level

Suspension Full suspension

Front light Aluminum alloy light 130Lux

Derailleur Shimano 8 speed

Saddle Vacuum high density PU foam Wheel 20\*4.0 spokeless wheel Pedals Aluminium alloy

Chain KMC

## **CHARACTERISTICS**

- High performance power system for strong assistance and efficient rides.
- LG 48V 15Ah (720Wh) battery offers over 65 km range per charge.
- Front and rear full suspension system for enhanced safety and comfort on different terrains.
- Hydraulic disc brakes provide quick and reliable stopping power in all conditions.
- Torque sensor makes the ride more natural and effortless.
- Sturdy frame ensures durability, reliability and longevity.

## **DIMENSIONS**

Handlebar Height: 1000mm

Total Length: 1760mm

Wheelbase: 1187mm

Wheel Size: 20" x 4.0"

Seat Height: 820mm - 960mm

Chain Stay: 448mm

Top Tube Length: 576mm

Seat Tube Length: 420mm

Recommended Rider Height: ≥155cm

Range: 60km - 85km

Battery Weight: 4.0kg

Net Weight (with battery): 31kg

Gross Weight: 35kg

Carton Size: 1550mm\*320mm\*680mm

Load Capacity: 120kg