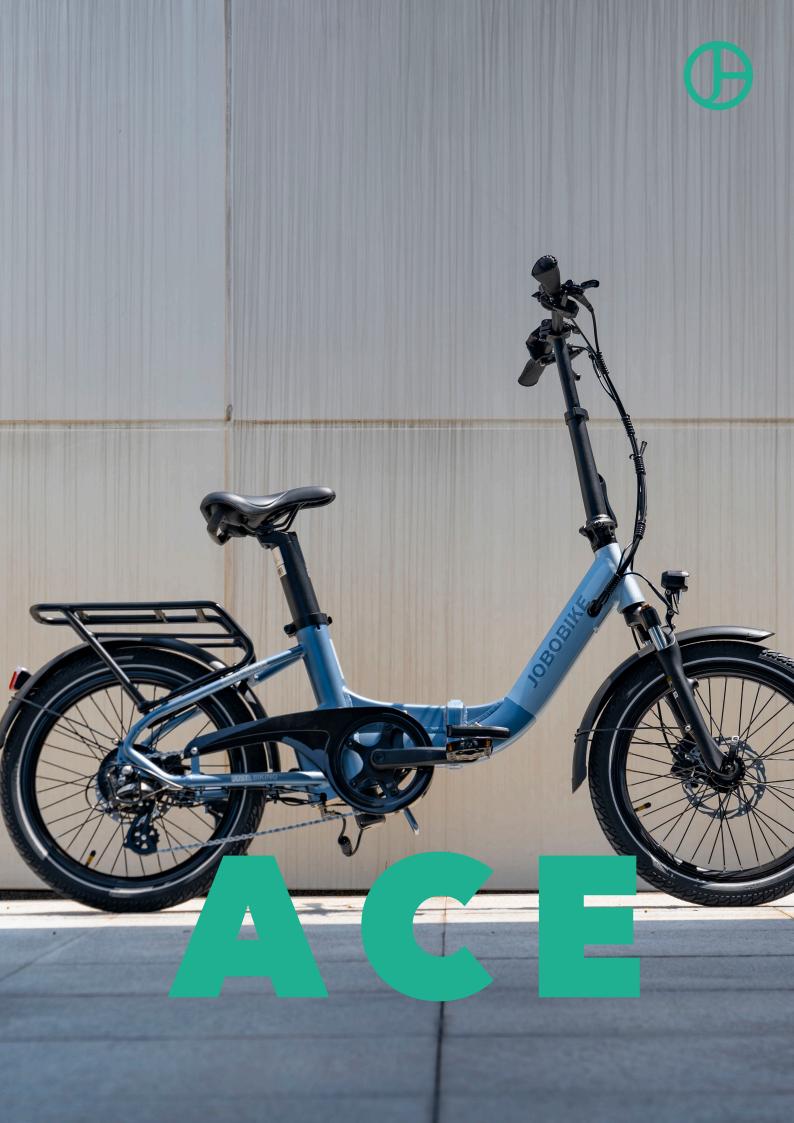

# Ace/Ace pro

## **TECHNICAL DATA**

Color Black/White/Green

Battery 36V 10Ah (360Wh) LG Seat post type lithium battery

Motor 250W brushless motor, max 45N.m
Display LCD with APP, waterproof IP55
Front Light Bright LED, K-mark certified
Rear Light Mudguard tail light

Pedal Assist Intelligent 3-level pedal assist

Derailleur Shimano 7-speed Controller 36V250W

Frame 6061 Aluminum alloy Saddle Leather comfort saddle

Pedals Foldable type

Tires CST 20"x 2.125" with reflect strip

Front Fork Zoom suspension

Chain KMC

Brakes Tektro mechanical disc brakes
Brakes(pro) Tektro hydraulic disc brakes

Sensor Speed sensor Sensor(pro) Torque sensor

## **CHARACTERISTICS**

- Smart E-bike, which can connect with phone;
- Torque sensor and hydraulic brakes, provide better riding experience(ace pro);
- Step-thru frame, suitable for different people to ride;
- Battery in seat post, protect the battery from rain, dirt, etc;
- Foldable E-bike, easy to carry and store;
- Only 22kg, friendly to women and seniors.