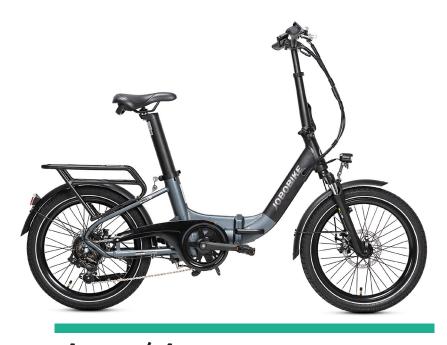

# Ace/Ace pro

## **TECHNICAL DATA**

Color Black/White/Green

Battery 36V 10Ah (360Wh) LG Seat post type lithium battery

Motor 250W brushless motor, max 45N.m
Display LCD with APP, waterproof IP55
Front Light Bright LED, K-mark certified
Rear Light Mudguard tail light

Pedal Assist Intelligent 3-level pedal assist

Derailleur Shimano 7-speed Controller 36V250W

Frame 6061 Aluminum alloy Saddle Leather comfort saddle

Pedals Foldable type

Tires CST 20"x 2.125" with reflect strip

Front Fork Zoom suspension

Chain KMC

Brakes Tektro mechanical disc brakes
Brakes(pro) Tektro hydraulic disc brakes

Sensor Speed sensor Sensor(pro) Torque sensor

## **CHARACTERISTICS**

- Smart E-bike, which can connect with phone;
- Torque sensor and hydraulic brakes, provide better riding experience(ace pro);
- Step-thru frame, suitable for different people to ride;
- Battery in seat post, protect the battery from rain, dirt, etc;
- Foldable E-bike, easy to carry and store;
- Only 22kg, friendly to women and seniors.