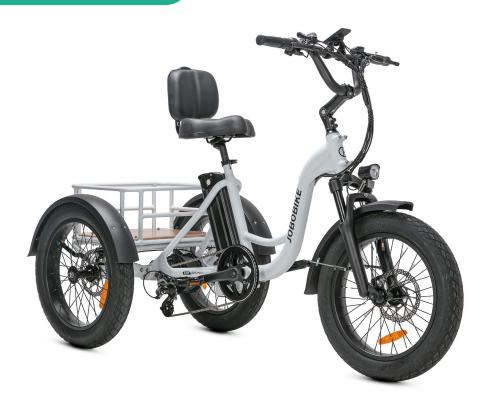

# Triker

## **CHARACTERISTICS**

- Robust three-wheeled design ensures exceptional balance and stability
- Wide seat with backrest provides good support and increases comfort
- Anti-slip function ensures safe parking
- Rear basket provides additional cargo space
- Bright LED lights with turn signals enhance visibility and safety