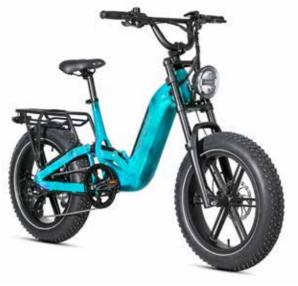

### Lyon Pro

#### **Technical Specifications:**

•••••

Samsung 36V 15Ah (540Wh)

Shimano 9-speed

WEIGHT WEIGH 27 kg

> 90 km

**TIRES**Kenda 27.5"\*2.4"

Connect with App to record the ride.

......

- · High performance Mid-drive motor
- Hvdraulic brake system
- Adaptive power assist
- · Intergrated automatic-sensing rear light
- · Fast charging, completed in 3 hours

### **Technical Specifications:**

MOTOR Mid Drive 36V250W

BATTERY Samsung 36V 15Ah

.....

(540Wh)

DERAILLEUR

Shimano Nexus internal 8-speed

**BRAKES** Hydraulic disc brake