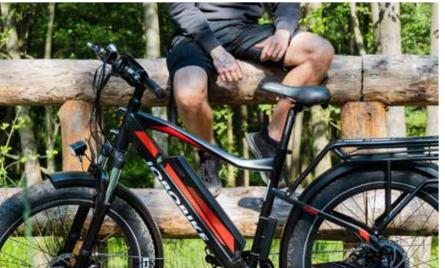

### Robin

The Fatbike Robin is JOBOBIKE's most powerful and dynamic e-bike. We offer two types of frames: high frame - Robin and low frame - Robin Step-thru, depending on the rider's height.

••••••

#### **Technical Specifications:**

MOTOR Bafang 48V 250W

**BATTERY** 48V 20Ah (960Wh)

√√√√ DISPLAY

> 60km

display

HIgh contrast LCD

DERAILLEUR Shimano 7-speed

TIRES 26"x4.0"

Hydraulic disc brake

WEIGHT

(f) JOBOBIKE

Just Biking.

() JOBOBIKE