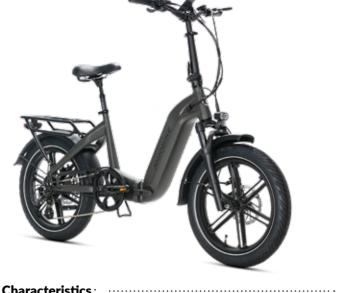

### Lyon Pro

#### **Technical Specifications:**

•••••

Samsung 36V 15Ah (540Wh)

Shimano 9-speed

WEIGHT WEIGH 27 kg

> 90 km

**TIRES**Kenda 27.5"\*2.4"

Connect with App to record the ride.

......

- · High performance Mid-drive motor
- Hvdraulic brake system
- Adaptive power assist
- · Intergrated automatic-sensing rear light
- · Fast charging, completed in 3 hours