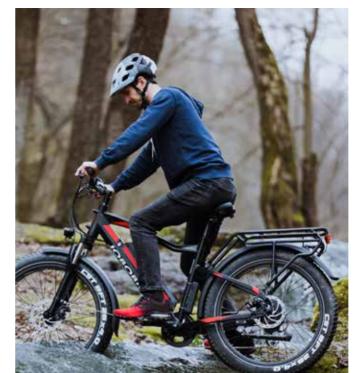

### Lyon Pro

#### **Technical Specifications:**

•••••

Samsung 36V 15Ah (540Wh)

Shimano 9-speed

WEIGHT WEIGH 27 kg

> 90 km

**TIRES**Kenda 27.5"\*2.4"

Connect with App to record the ride.

......

- · High performance Mid-drive motor
- Hvdraulic brake system
- Adaptive power assist
- · Intergrated automatic-sensing rear light
- · Fast charging, completed in 3 hours