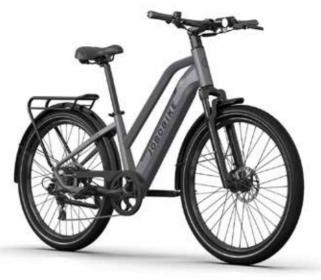

### Lyon Pro

#### **Technical Specifications:**

•••••

Samsung 36V 15Ah (540Wh)

Shimano 9-speed

WEIGHT WEIGH 27 kg

> 90 km

**TIRES**Kenda 27.5"\*2.4"

Connect with App to record the ride.

......

- · High performance Mid-drive motor
- Hvdraulic brake system
- Adaptive power assist
- · Intergrated automatic-sensing rear light
- · Fast charging, completed in 3 hours