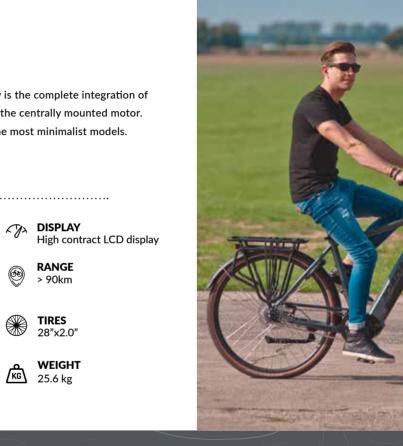

# Henry

One of the great strengths of Henry is the complete integration of the battery into the down tube and the centrally mounted motor. You will only find this solution on the most minimalist models.

#### **Technical Specifications:**

Bafang Mid drive 36V 250W

LG 36V 14Ah (504Wh)

DERAILLEUR

**BRAKES** 

disc brake

Shimano 7-speed

Tektro hydraulic

RANGE

**TIRES** 28"x2.0"

WEIGHT 25.6 kg

(f) JOBOBIKE

Just Biking.

() JOBOBIKE