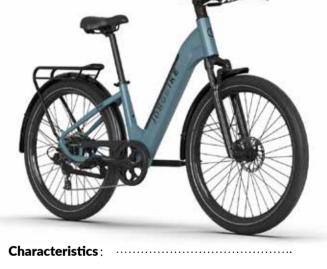

### Lyon Pro

#### **Technical Specifications:**

•••••

Samsung 36V 15Ah (540Wh)

Shimano 9-speed

WEIGHT WEIGH 27 kg

> 90 km

**TIRES**Kenda 27.5"\*2.4"

Connect with App to record the ride.

......

- · High performance Mid-drive motor
- Hvdraulic brake system
- Adaptive power assist
- · Intergrated automatic-sensing rear light
- · Fast charging, completed in 3 hours