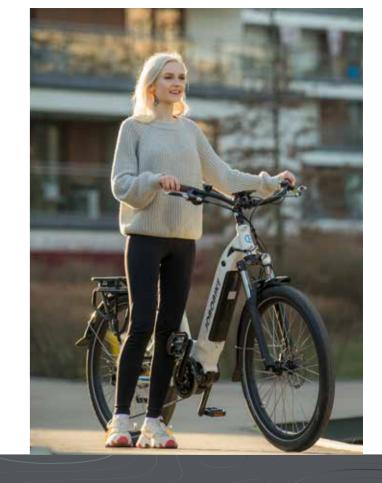

# Linda/Lyon

Linda and Lyon are built with a step-through frame and hidden battery. With a low frame and classic color, it possesses urban style and comfort when they are commuting to work, riding to the grocery, or simply exploring the outdoors.