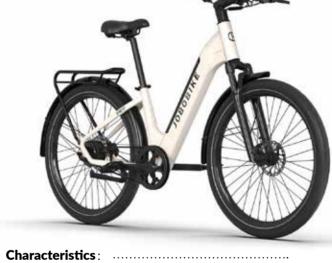

### Lyon Pro

#### **Technical Specifications:**

•••••

Samsung 36V 15Ah (540Wh)

Shimano 9-speed

WEIGHT WEIGH 27 kg

> 90 km

**TIRES**Kenda 27.5"\*2.4"

Connect with App to record the ride.

......

- · High performance Mid-drive motor
- Hvdraulic brake system
- Adaptive power assist
- · Intergrated automatic-sensing rear light
- · Fast charging, completed in 3 hours