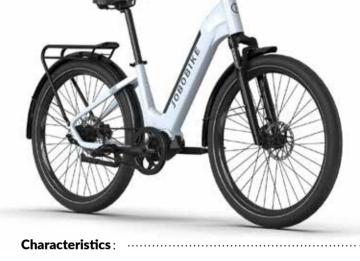

### Lyon Pro

#### **Technical Specifications:**

•••••

Samsung 36V 15Ah (540Wh)

Shimano 9-speed

WEIGHT WEIGH 27 kg

> 90 km

**TIRES**Kenda 27.5"\*2.4"

Connect with App to record the ride.

......

- · High performance Mid-drive motor
- Hvdraulic brake system
- Adaptive power assist
- · Intergrated automatic-sensing rear light
- · Fast charging, completed in 3 hours