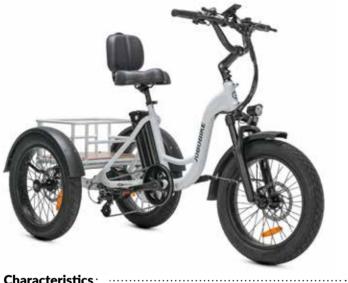

### **Triker**

#### **Technical Specifications:**

MOTOR Bafang 48V 250W

**BATTERY** 

48V 13/15Ah (624/720Wh)

**BRAKES** Hydraulic disc brake

TIRES CST 20"x 3.0"

#### Characteristics:

- · Robust three-wheeled design ensures exceptional balance and stability
- · Wide seat with backrest provides good support and increases comfort
- Anti-slip function ensures safe parking
- · Rear basket provides additional cargo space
- Bright LED lights with turn signals enhance visibility and safety