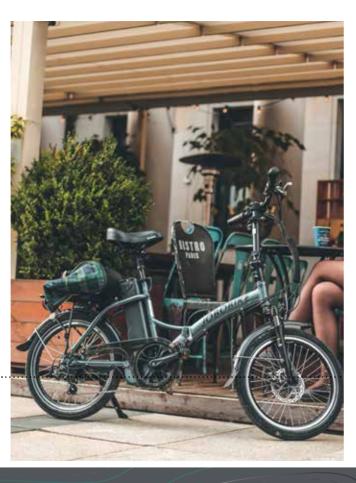

# Linda/Lyon

Linda and Lyon are built with a step-through frame and hidden battery. With a low frame and classic color, it possesses urban style and comfort when they are commuting to work, riding to the grocery, or simply exploring the outdoors.