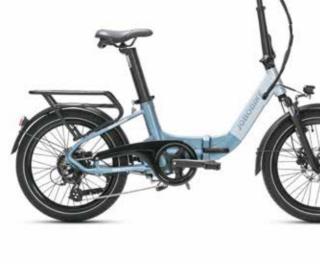

### Lyon Pro

#### **Technical Specifications:**

•••••

Samsung 36V 15Ah (540Wh)

Shimano 9-speed

WEIGHT WEIGH 27 kg

> 90 km

**TIRES**Kenda 27.5"\*2.4"

Connect with App to record the ride.

......

- · High performance Mid-drive motor
- Hvdraulic brake system
- Adaptive power assist
- · Intergrated automatic-sensing rear light
- · Fast charging, completed in 3 hours